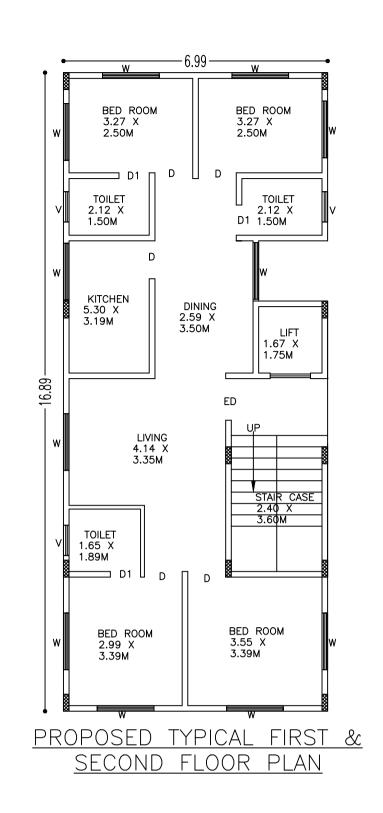

This Plan Sanction is issued subject to the following conditions

a). Consist of 1Stilt + 1Ground + 2 only.

3.107.23 area reserved for car parking shall not be converted for any other purpose.

has to be paid to BWSSB and BESCOM if any.