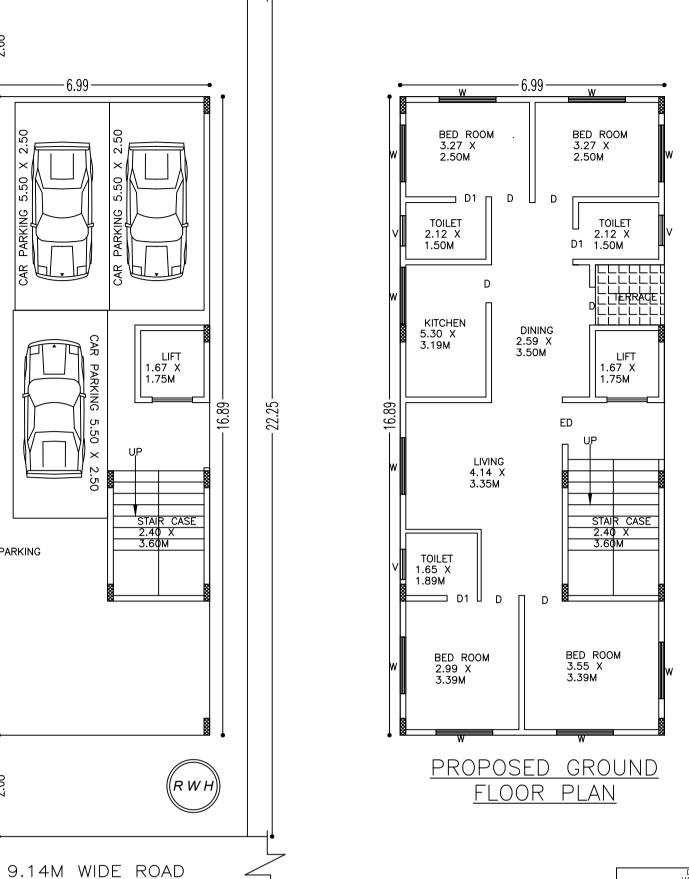

This Plan Sanction is issued subject to the following conditions

a). Consist of 1Stilt + 1Ground + 2 only.

3.107.23 area reserved for car parking shall not be converted for any other purpose.

has to be paid to BWSSB and BESCOM if any.