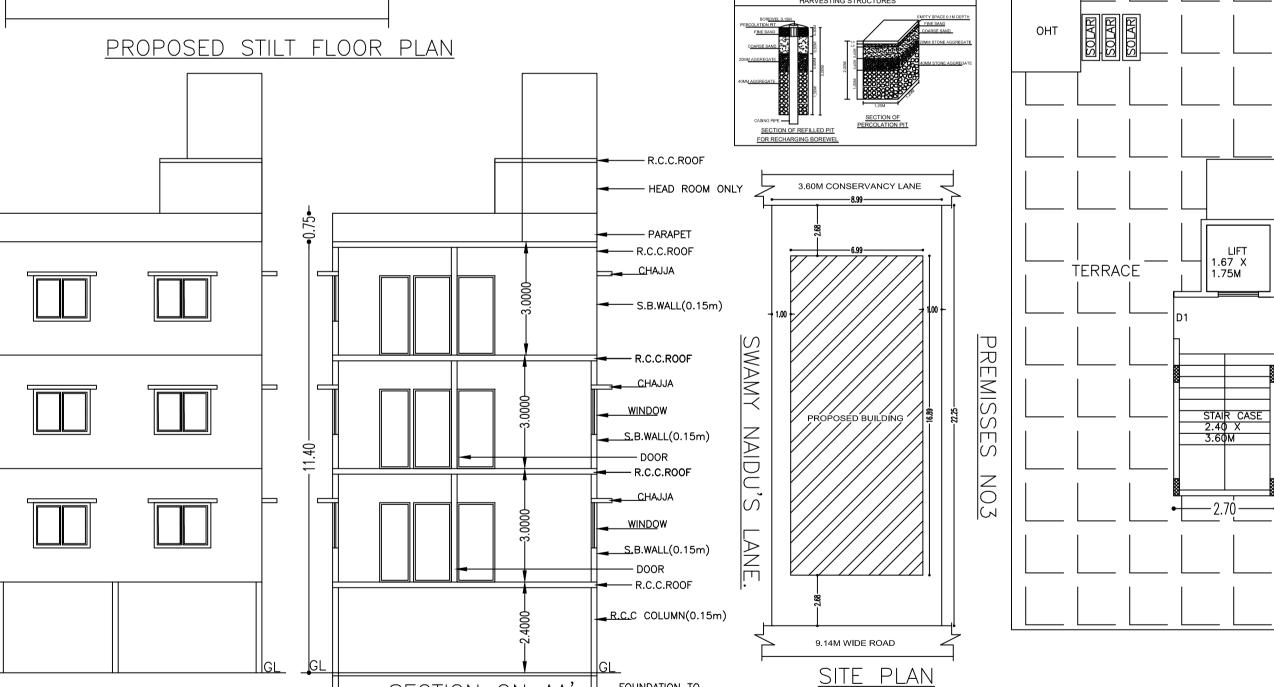

3.60M CONSERVANCY

PARKING

FOUNDATION TO

SECTION ON AA'

This Plan Sanction is issued subject to the following conditions

a). Consist of 1Stilt + 1Ground + 2 only.

3.107.23 area reserved for car parking shall not be converted for any other purpose.

has to be paid to BWSSB and BESCOM if any.